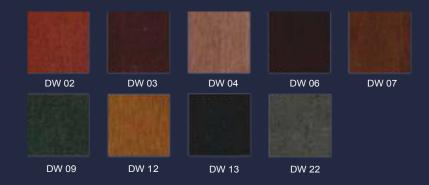

## OKOUME

For clients who prefer wood-looking entrance door we offer WRB-water resistant board made of natural hardwood veneers (okoume). Its wood texture does not limit your designideas and gives the luxury look to your door.

OKOUME