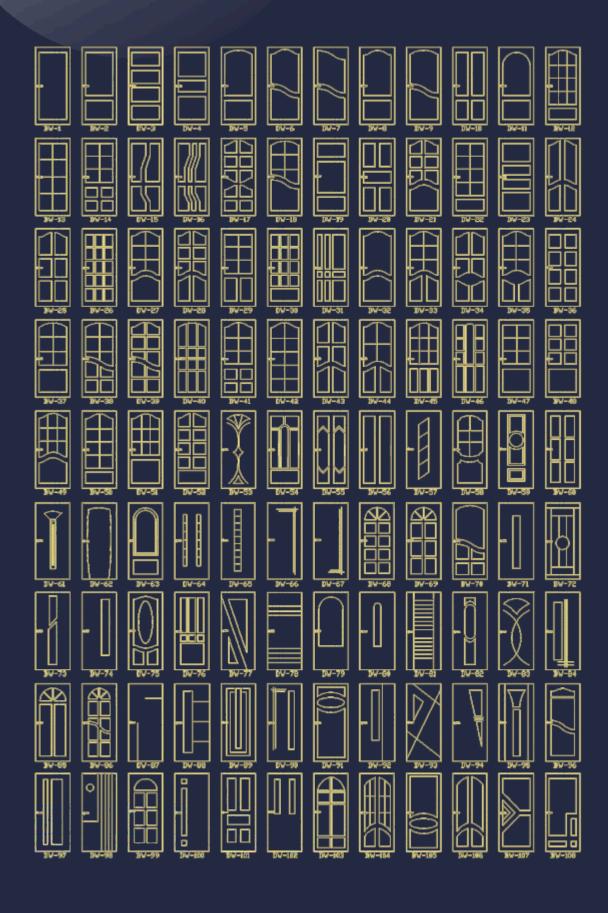

LASS DOORS**

The DOORWORLD doorrange comes in triple glazing meaning that they have excellent thermal properties when installed in your home. Bullet proof glass can be fitted as an extra security option.



Marching original features is essential in maintainingthebuilding'sarchitectural heritage.

# REPLICA DOORS







The doors can be well fitted to the commercial or public where security and access control is required. The doors can be closed and locked by pressing the button from a distance.

# COMMERCIAL DOORS



Safe rooms, or panic, are there to provide an safe location inside your home. Think of panic room as a vault for your most valuable asset – your family. Their unique construction will deter and defeat anywould beintruders.



## **GALERRY**



# GALERRY



### **CARVINGS**



### **CARVINGS**



# COLOURS OF DOOR DECORATION PANELS

FOR EXTERIOR AND INTERIOR DOOR



# COLOURS OF THE METAL



COLOURS OF WRB (OKOUME)









DOORMILLING TYPES

### SECURITY CLASSES

The main feature of our doors is security. Her you can lear about Europien and American security classes, differences in testing methods and choose the right DOOR WORLDdoormodel based on your recurity needs.

#### Classes of burglar resistance according to the European standard

| Security class RC | Burglartype                                                                            | Application                                                                    | DOOR<br>WORLD<br>door<br>model |
|-------------------|---------------------------------------------------------------------------------