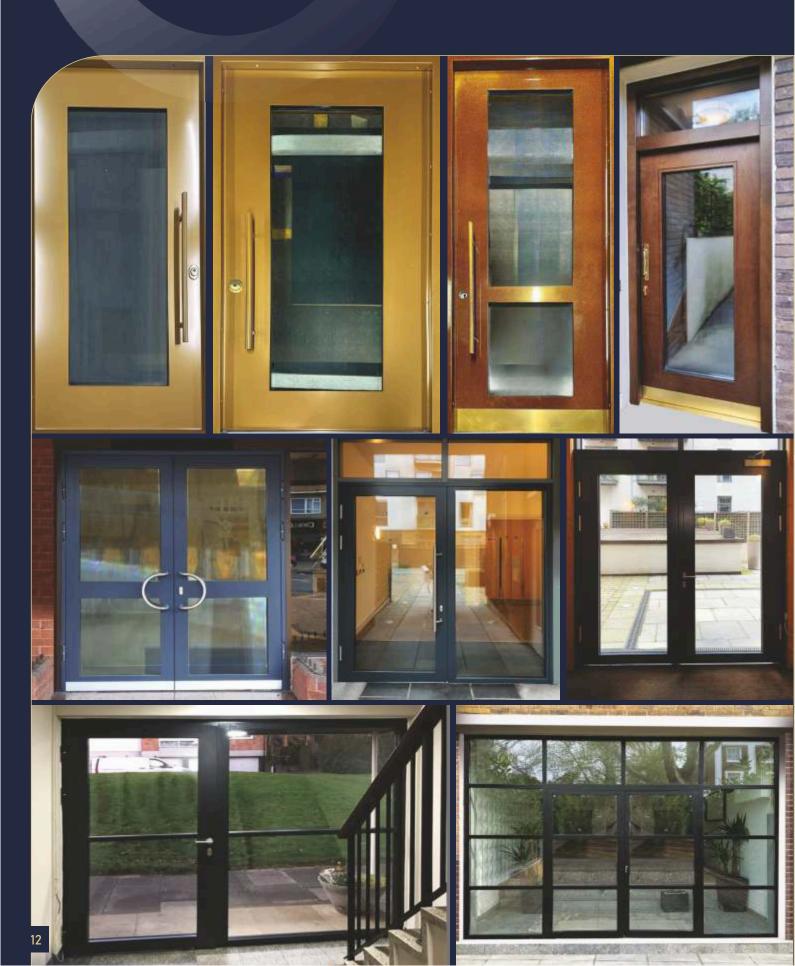

### **GLASS DOORS**

The DOORWORLD doorrange comes in triple glazing meaning that they have excellent thermal properties when installed in your home. Bullet proof glass can be fitted as an extra security option.