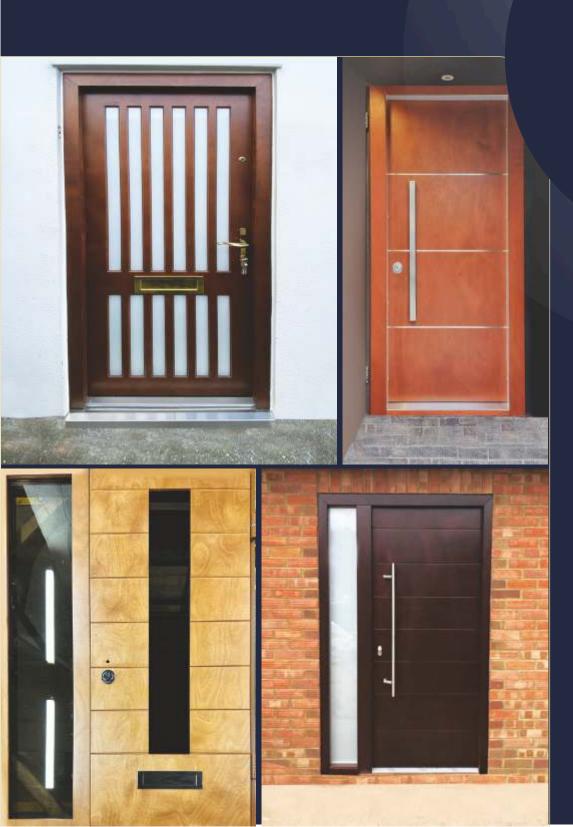

## OKOUME

For clients who prefer wood-looking entrance door we offer WRB-water resistant board made of natural hardwood veneers (okoume). Its wood texture does not limit your designideas and gives the luxury look to your door.

OKOUME