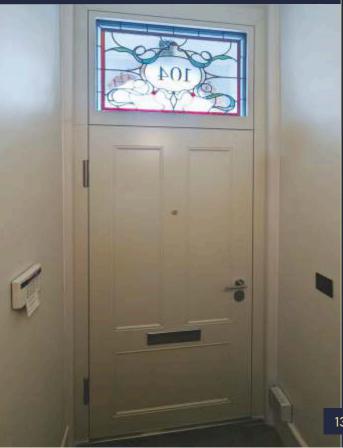

Marching original features is essential in maintainingthebuilding'sarchitectural heritage.