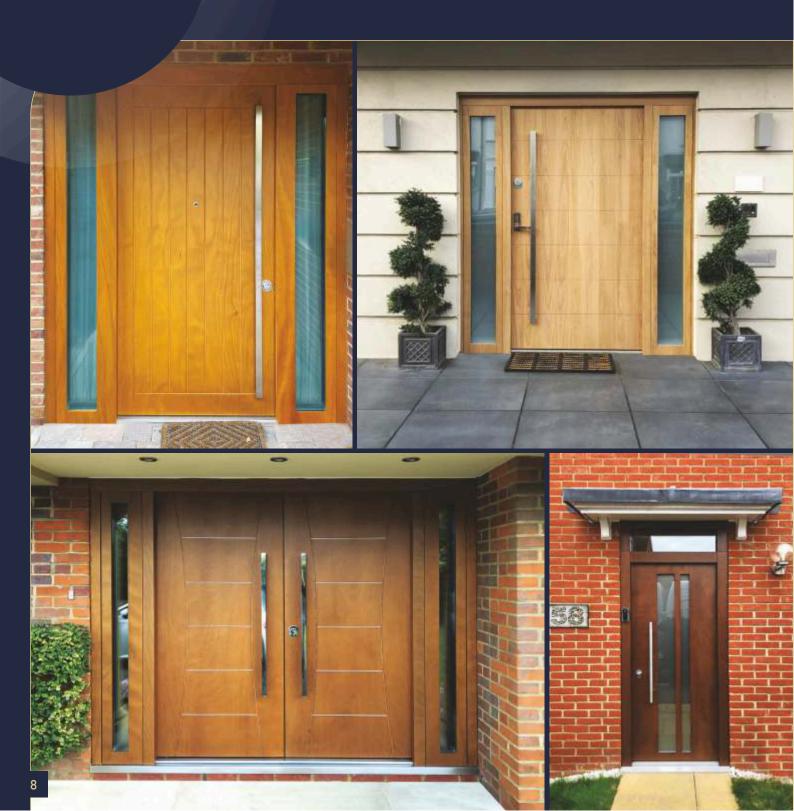

## OKOUME

For clients who prefer wood-looking entrance door we offer WRB-water resistant board made of natural hardwood veneers (okoume). Its wood texture does not limit your designideas and gives the luxury look to your door.

OKOUME