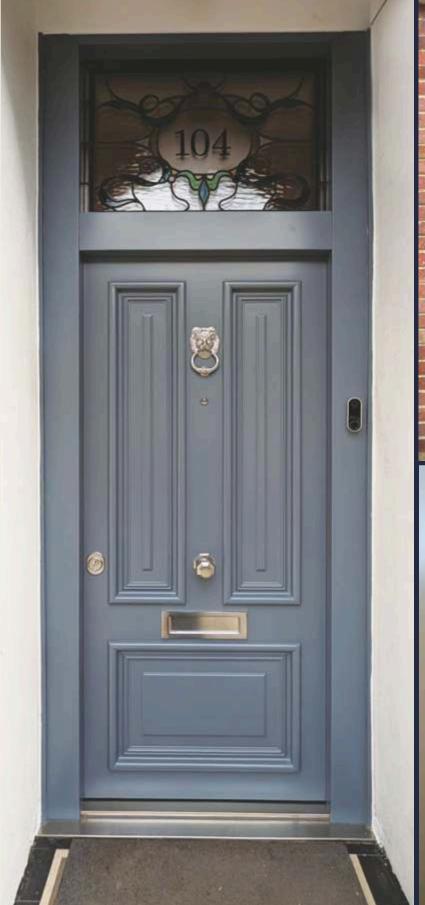

Marching original features is essential in maintainingthebuilding'sarchitectural heritage.

# REPLICA DOORS

The doors can be well fitted to the commercial or public where security and access control is required. The doors can be closed and locked by pressing the button from a distance.