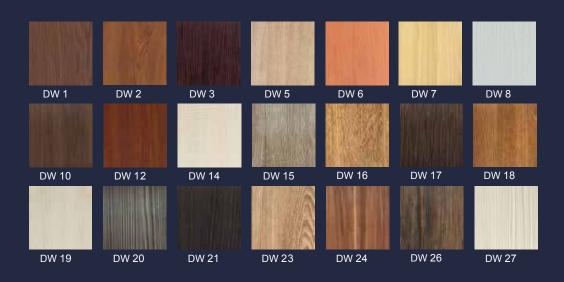

## OKOUME

For clients who prefer wood-looking entrance door we offer WRB-water resistant board made of natural hardwood veneers (okoume). Its wood texture does not limit your designideas and gives the luxury look to your door.

OKOUME