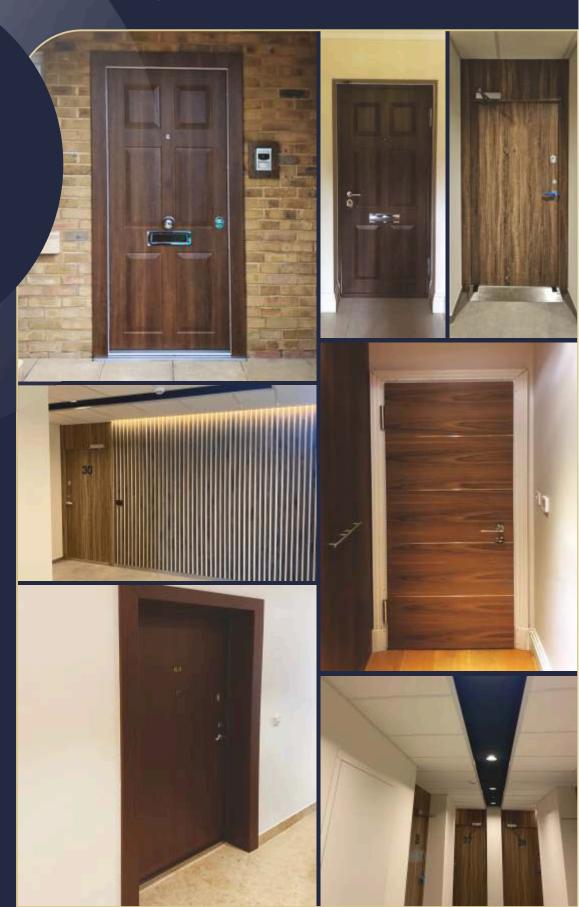

# REPLICA DOORS

The doors can be well fitted to the commercial or public where security and access control is required. The doors can be closed and locked by pressing the button from a distance.